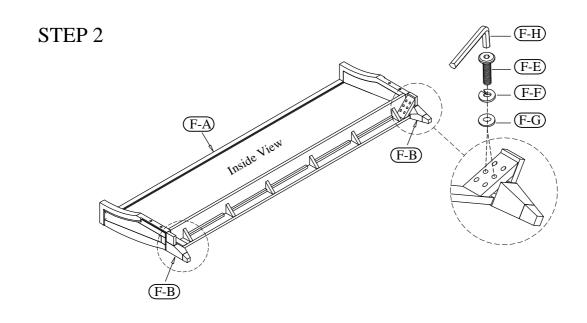

#### 5/0 Queen Bed

email: <u>info@riverside-furniture.com</u>

HEPBURN
Bedroom
Assembly Instructions

Page 3 of 4

Made in Viet Nam

Queen Uph Bed