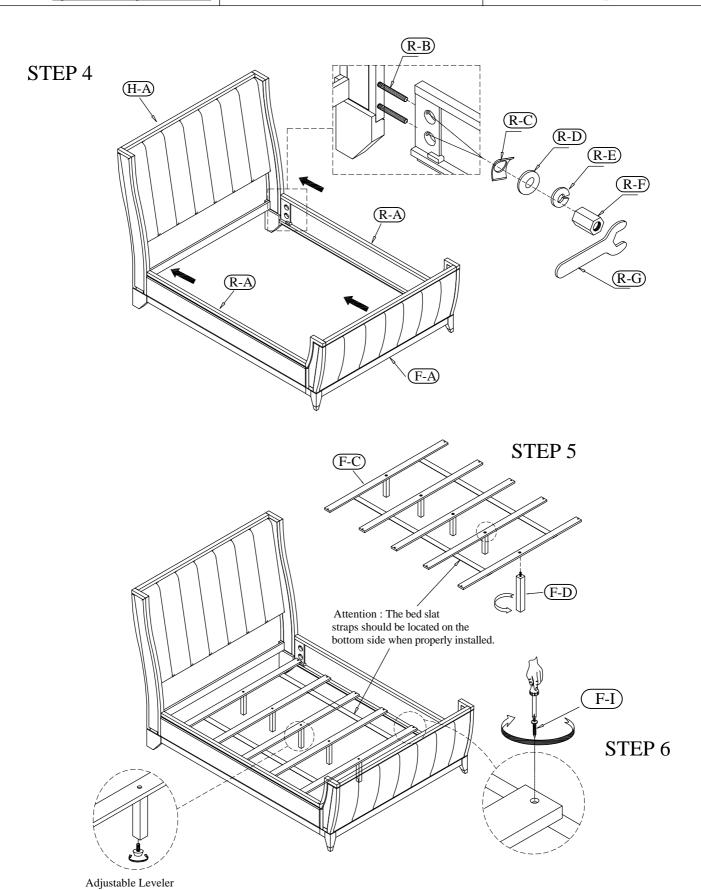

#### 5/0 Queen Bed

email: <u>info@riverside-furniture.com</u>

HEPBURN
Bedroom
Assembly Instructions

Page 3 of 4

Made in Viet Nam

Queen Uph Bed