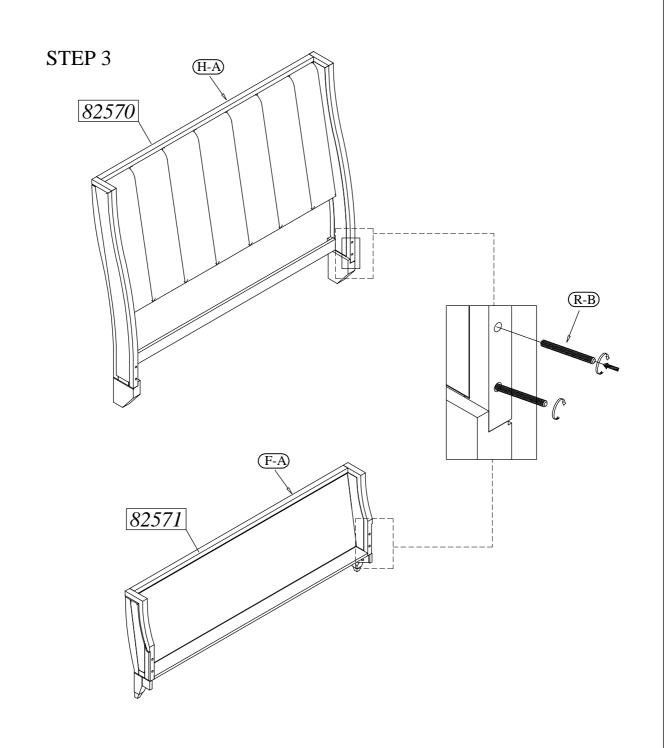

### 5/0 Queen Bed

82570 -- 5/0 Uph Headboard 82571 -- 5/0 Uph Footboard

email: <u>info@riverside-furniture.com</u>