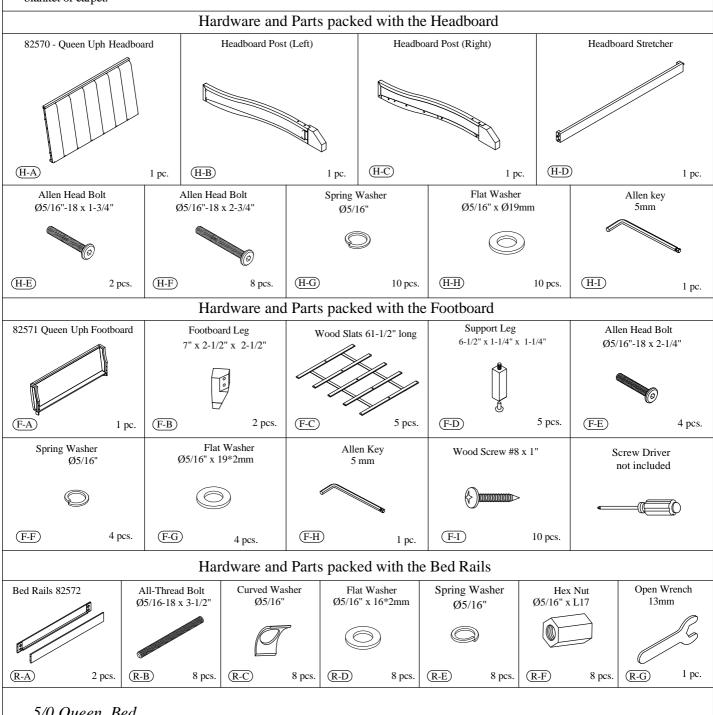

#### 5/0 Queen Bed

82570 -- 5/0 Uph Headboard

82571 -- 5/0 Uph Footboard

82572 -- 5/0-6/6 Siderails

Riverside

email: info@riverside-furniture.com

HEPBURN
Bedroom
Assembly Instructions

Page 2 of 4