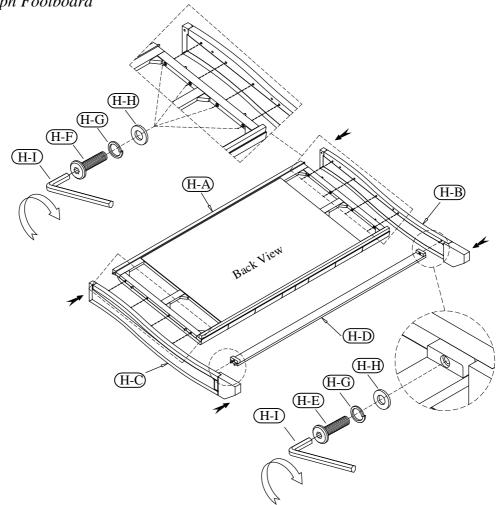

info@riverside-furniture.com

## **HEPBURN** Bedroom Assembly Instructions

Page 1 of 4

Made in Viet Nam

Queen Uph Bed

- Be sure to check all packing material carefully for small parts, which may have come loose inside the carton during shipment.
- To prevent possible scratches and damage, this furniture MUST BE ASSEMBLED BY TWO PEOPLE on a soft surface such as a blanket or carpet.



#### 5/0 Queen Bed

82570 -- 5/0 Uph Headboard

82571 -- 5/0 Uph Footboard

82572 -- 5/0-6/6 Siderails

Riverside

email: info@riverside-furniture.com

HEPBURN
Bedroom
Assembly Instructions

Page 2 of 4

Made in Viet Nam

Queen Uph Bed

#### 5/0 Queen Bed









email: <u>info@riverside-furniture.com</u>

HEPBURN
Bedroom
Assembly Instructions

Page 3 of 4

Made in Viet Nam

Queen Uph Bed

### 5/0 Queen Bed

82570 -- 5/0 Uph Headboard 82571 -- 5/0 Uph Footboard





email: <u>info@riverside-furniture.com</u>

# HEPBURN Bedroom Assembly Instructions

Page 4 of 4

Made in Viet Nam

Queen Uph Bed